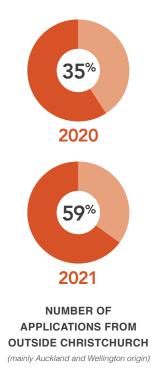

## Active Candidates/ Applications

The ratio of suitably skilled applicants applying to relevant roles has reduced, with only around 20% of all applications having the correct skill sets. The one upside of the looming labour market challenges is the rising volume of credible North Island applicants. These candidates are seeking Christchurch roles to take advantage of attractive house prices and lifestyle.