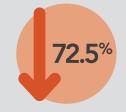

# Immigration, Covid & Employment

IMMIGRATION STATS (POST COVID)

Migrant arrivals down 72.5% (Stats NZ Annual Feb 2021)

**Annual migrant** departures exceed migrant **arrivals** – the first time since the 70s