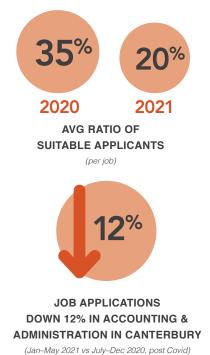

## Active Candidates/ Applications

The ratio of suitably skilled applicants applying to relevant roles has reduced, with only around 20% of all applications having the correct skill sets. The one upside of the looming labour market challenges is the rising volume of credible North Island applicants. These candidates are seeking Christchurch roles to take advantage of attractive house prices and lifestyle.