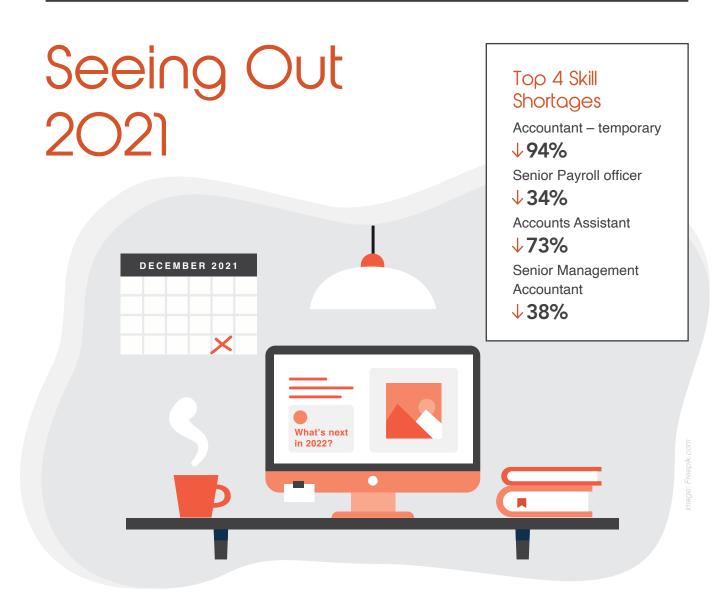

## Annual Salary Data coming soon!

Our Annual Salary Data for 2022 will be released in late January, so this Quarterly Report provides a taster of some of the key themes.

With inflation a hot topic in this current climate, we thought it useful to provide a snapshot of average salaries supported by the inflation rate we have seen in the local market over a 10-year period. We continue to see labour shortages across almost every disciple we recruit for, so we have highlighted the most difficult roles to appoint over the last quarter.