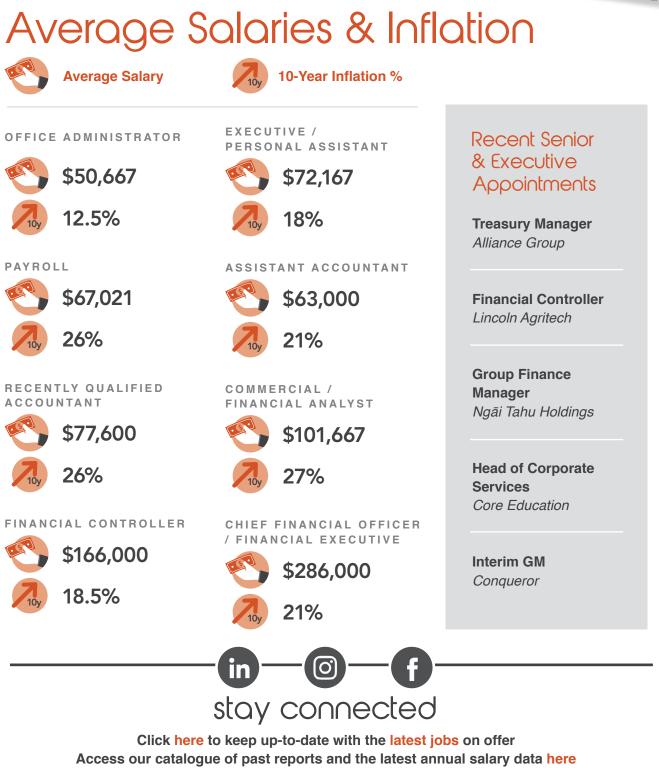

## Annual Salary Data coming soon!

Our Annual Salary Data for 2022 will be released in late January, so this Quarterly Report provides a taster of some of the key themes.

With inflation a hot topic in this current climate, we thought it useful to provide a snapshot of average salaries supported by the inflation rate we have seen in the local market over a 10-year period. We continue to see labour shortages across almost every disciple we recruit for, so we have highlighted the most difficult roles to appoint over the last quarter.